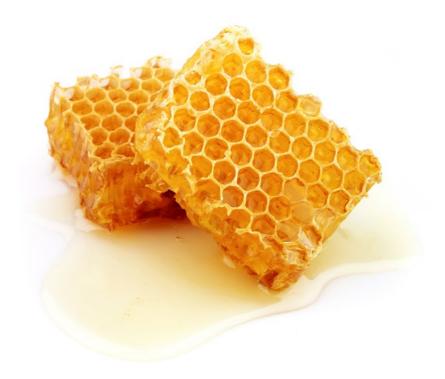

Actives

|                           |                                                                                                  |          | MOISTURIZING                                                                                                                          |                                                                                                                                                                                                                                                                       |                                                                                                                                                                                                                                                                            |                                                                                                                                      |            |            |
|---------------------------|--------------------------------------------------------------------------------------------------|----------|---------------------------------------------------------------------------------------------------------------------------------------|-----------------------------------------------------------------------------------------------------------------------------------------------------------------------------------------------------------------------------------------------------------------------|----------------------------------------------------------------------------------------------------------------------------------------------------------------------------------------------------------------------------------------------------------------------------|--------------------------------------------------------------------------------------------------------------------------------------|------------|------------|
| Р                         | RODUCT                                                                                           |          | INCI                                                                                                                                  | BENEFITS                                                                                                                                                                                                                                                              | DETAILS                                                                                                                                                                                                                                                                    |                                                                                                                                      | N<br>VITRO | IN<br>VIVO |
|                           | <b>PhytoCollagen</b><br>Beauty from the Acacia Tree -<br>The Plant-Based Collagen<br>Alternative |          | Acacia Senegal Gum, Glycerin, Aqua (Water)                                                                                            | <ul> <li>Plant-based, sustainable collagen<br/>alternative</li> <li>Preferred collagen source &amp; functional<br/>equivalent</li> <li>Improvement of structural &amp; age-related<br/>skin parameters (anti-aging)</li> <li>Improvement of skin hydration</li> </ul> | <ul> <li>BSB Innovation Award Cosmetics,<br/>2<sup>nd</sup> Prize 2022</li> <li>BSB Innovation Award Environment,<br/>2<sup>nd</sup> Prize 2022</li> <li>China INCI compliant</li> <li>COSMOS-certified raw material</li> <li>Preservative-free/self-preserving</li> </ul> | tion Award"<br>tion Award"<br>we taw Material<br>tion Award"<br>we taw Material<br>tion Award"<br>tion Award"<br>tion Award"<br>SMOS |            | 0          |
|                           | <b>Hydro-Gain™</b><br>The Barrier and Hydration Booster                                          |          | Glycerin, Aqua (Water), Canola Oil, Hydrogenated<br>Lecithin, Opuntia Ficus-Indica Seed Oil, Betula Alba Bark<br>Extract, Citric Acid | <ul> <li>Strengthening of the skin barrier</li> <li>Improvement of water retention</li> <li>Short- &amp; long-term moisturization</li> <li>Deep-down hydration efficacy</li> </ul>                                                                                    |                                                                                                                                                                                                                                                                            | SMOS<br>TTIFIED                                                                                                                      | Ο          | 0          |
|                           | <b>Herbasome®</b><br>Liposomal Plant Water for<br>Deep Skin Hydration                            |          |                                                                                                                                       |                                                                                                                                                                                                                                                                       |                                                                                                                                                                                                                                                                            |                                                                                                                                      |            | 0          |
|                           | → Apple Water Herbasome®                                                                         |          | Glycerin, Pyrus Malus (Apple) Fruit Water, Lecithin,<br>Tocopherol                                                                    | <ul> <li>Delivery of plant water into the skin</li> <li>Increases skin moisture</li> <li>Vitalizing &amp; refreshing</li> </ul>                                                                                                                                       | COSMOS-approved raw material                                                                                                                                                                                                                                               | DSMOS<br>PROVED                                                                                                                      |            |            |
|                           | → Carrot Water Herbasome®                                                                        |          | Glycerin, Daucus Carota Sativa (Carrot) Root Water,<br>Lecithin, Tocopherol                                                           |                                                                                                                                                                                                                                                                       | boodge. e.e. e //                                                                                                                                                                                                                                                          |                                                                                                                                      |            |            |
|                           | → Coconut Water Herbasome®                                                                       |          | Glycerin, Cocos Nucifera (Coconut) Fruit Juice, Lecithin,<br>Tocopherol                                                               |                                                                                                                                                                                                                                                                       |                                                                                                                                                                                                                                                                            |                                                                                                                                      |            |            |
| Herbasol <sup>®</sup> Pro | <b>Blossom Honey Pro</b><br>Sweet Luxury for Moisture & Volume                                   | <b>N</b> | Glycerin, Aqua (Water), Mel (Honey) Extract                                                                                           | <ul> <li>Nourishment &amp; energy supply for skin cells</li> <li>Powerful moisturization</li> <li>Increased water-binding capacity</li> <li>Enhancement of skin volume</li> </ul>                                                                                     |                                                                                                                                                                                                                                                                            | tion Award"<br>AL<br>is 2020<br>He Raw Material                                                                                      | 0          |            |