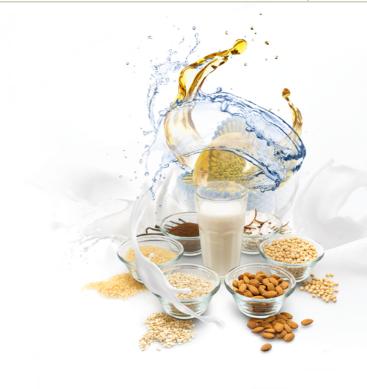

# PLANT-BASED MILK ALTERNATIVES

| PRODUCT                                              |         | INCI                                                                                                                                            | BENEFITS                                                                                                                                                                                                                                                                                                                                                                                                                                                                                               | DETAILS                                                                                                                                                                                                          |
|------------------------------------------------------|---------|-------------------------------------------------------------------------------------------------------------------------------------------------|--------------------------------------------------------------------------------------------------------------------------------------------------------------------------------------------------------------------------------------------------------------------------------------------------------------------------------------------------------------------------------------------------------------------------------------------------------------------------------------------------------|------------------------------------------------------------------------------------------------------------------------------------------------------------------------------------------------------------------|
| <b>Herbamilk® Eco</b><br>Vegan Milk for Cosmetic Use |         |                                                                                                                                                 |                                                                                                                                                                                                                                                                                                                                                                                                                                                                                                        |                                                                                                                                                                                                                  |
| → Soy Oil Herbamilk® Eco                             |         | Glycerin, Aqua (Water), Glycine Soja (Soybean) Oil,<br>Hydrogenated Lecithin, Citric Acid                                                       | <ul> <li>Incorporates natural plant oils and plant extracts</li> <li>Stabilized by hydrogenated phospholipids,<br/>powerful biomimetic emulsifiers with a perfect<br/>skin feel</li> <li>Moisturizing, re-fattening, emollient</li> <li>Appetizing vegan milk product concept for the<br/>conscious consumer (emotional claim)</li> <li>Provides milky appearance to products<br/>(functional claim)</li> <li>Facilitates the incorporation of oils into<br/>surfactants (functional claim)</li> </ul> | <ul> <li>BSB Innov<br/>1<sup>st</sup> Prize 2</li> <li>Vegan, pla</li> <li>All-natura<br/>analogy to</li> <li>China INC</li> <li>COSMOS-</li> <li>Preservat</li> <li>Dosage: 0</li> </ul> Pleae note<br>For more |
| → Almond Oil Herbamilk® Eco                          |         | Glycerin, Aqua (Water), Prunus Amygdalus Dulcis (Sweet<br>Almond) Oil, Hydrogenated Lecithin, Citric Acid                                       |                                                                                                                                                                                                                                                                                                                                                                                                                                                                                                        |                                                                                                                                                                                                                  |
| → Oat/ Almond Oil Herbamilk® Eco                     |         | Glycerin, Aqua (Water), Prunus Amygdalus Dulcis<br>(Sweet Almond) Oil, Avena Sativa (Oat) Kernel Extract,<br>Hydrogenated Lecithin, Citric Acid |                                                                                                                                                                                                                                                                                                                                                                                                                                                                                                        |                                                                                                                                                                                                                  |
| → Rice/ Almond Oil Herbamilk® Eco                    | The X   | Glycerin, Aqua (Water), Prunus Amygdalus Dulcis (Sweet<br>Almond) Oil, Oryza Sativa (Rice) Extract, Hydrogenated<br>Lecithin, Citric Acid       |                                                                                                                                                                                                                                                                                                                                                                                                                                                                                                        | info@lipo                                                                                                                                                                                                        |
| → Vanilla/ Almond Oil Herbamilk® Eco                 | A STATE | Glycerin, Aqua (Water), Prunus Amygdalus Dulcis (Sweet<br>Almond) Oil, Vanilla Planifolia Fruit Extract, Hydrogenated<br>Lecithin, Citric Acid  |                                                                                                                                                                                                                                                                                                                                                                                                                                                                                                        |                                                                                                                                                                                                                  |
| → Cocos/ Almond Oil Herbamilk® Eco                   |         | Glycerin, Aqua (Water), Prunus Amygdalus Dulcis<br>(Sweet Almond) Oil, Cocos Nucifera (Coconut) Extract,<br>Hydrogenated Lecithin, Citric Acid  |                                                                                                                                                                                                                                                                                                                                                                                                                                                                                                        |                                                                                                                                                                                                                  |

novation Award Natural Products, BSB e 2022

- plant-based cosmetic milk
- ural o/w emulsions with
- y to mammalian milk
- NCI compliant
- DS-approved raw material vative-free/ self-preserving
- e: 0.5 5 %